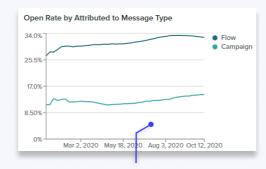

### **The Bottom Line**

110%

Increase in Avg Monthly Orders attributed to Email

20%

Increase in Avg Monthly Website Traffic attributed to Email

Grew Open & Click Rates through better segmentation and more behavioral based Flow messaging while maintaining average monthly email volume.

New/Optimized Flows drove increase in website activity and purchases allowing for more sustainable and efficient use of one-off email campaigns.