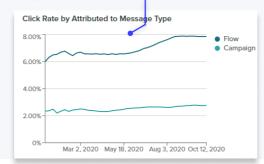

### **The Bottom Line**

110%

Increase in Avg Monthly Orders attributed to Email

20%

Increase in Avg Monthly Website Traffic attributed to Email

Grew Open & Click Rates through better segmentation and more behavioral based Flow messaging while maintaining average monthly email volume.

New/Optimized Flows drove increase in website activity and purchases allowing for more sustainable and efficient use of one-off email campaigns.