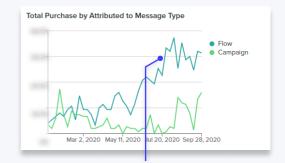

### **The Bottom Line**

110%

Increase in Avg Monthly Orders attributed to Email

20%

Increase in Avg Monthly Website Traffic attributed to Email

Grew Open & Click Rates through better segmentation and more behavioral based Flow messaging while maintaining average monthly email volume.

New/Optimized Flows drove increase in website activity and purchases allowing for more sustainable and efficient use of one-off email campaigns.