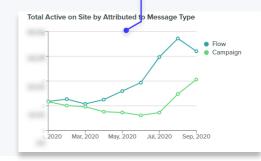

### **The Bottom Line**

110%

Increase in Avg Monthly Orders attributed to Email

20%

Increase in Avg Monthly Website Traffic attributed to Email

Grew Open & Click Rates through better segmentation and more behavioral based Flow messaging while maintaining average monthly email volume.

New/Optimized Flows drove increase in website activity and purchases allowing for more sustainable and efficient use of one-off email campaigns.